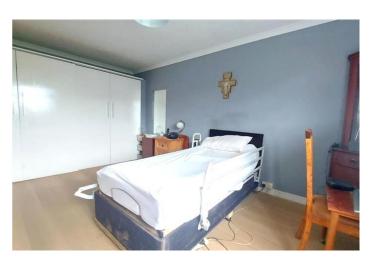

#### **Bedroom 1**

Spacious bedroom with inbuilt double wardrobes. uPVC double glazed window to the rear elevation overlooking the rear garden. Radiator

#### **Bedroom 2**

Spacious double bedroom with inbuilt wardrobe. uPVC double glazed window to the rear elevation overlooking the rear garden. Radiator

#### Bedroom 3

Single Bedroom with uPVC double glazed window to the rear elevation.Radiator