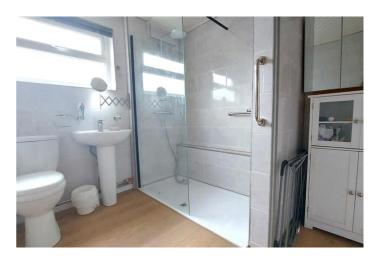

#### **Shower Room**

Walk in shower that runs from the mains, Close coupled WC. Pedestal wash basin with mixer tap over. uPVC obscured double glazed window. Alcove ideal for storage unit.