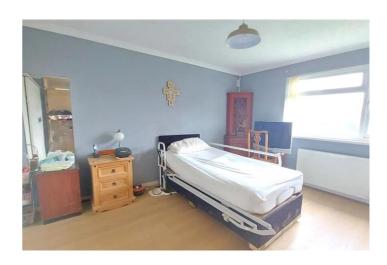

#### **Bedroom 1**

Spacious bedroom with inbuilt double wardrobes. uPVC double glazed window to the rear elevation overlooking the rear garden. Radiator

#### **Bedroom 2**

Spacious double bedroom with inbuilt wardrobe. uPVC double glazed window to the rear elevation overlooking the rear garden. Radiator

#### Bedroom 3

Single Bedroom with uPVC double glazed window to the rear elevation.Radiator