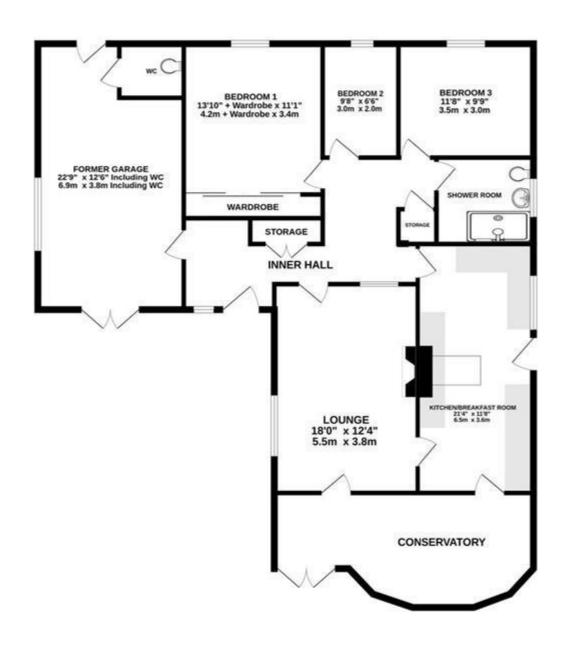

#### **Bedroom 1**

Spacious bedroom with inbuilt double wardrobes. uPVC double glazed window to the rear elevation overlooking the rear garden. Radiator

#### **Bedroom 2**

Spacious double bedroom with inbuilt wardrobe. uPVC double glazed window to the rear elevation overlooking the rear garden. Radiator

#### Bedroom 3

Single Bedroom with uPVC double glazed window to the rear elevation.Radiator

#### **Shower Room**

Walk in shower that runs from the mains, Close coupled WC. Pedestal wash basin with mixer tap over. uPVC obscured double glazed window. Alcove ideal for storage unit.

## Conservatory

Spacious uPVC double glazed conservatory. Would make an ideal dining area and a lovely place to sit and relax during warmer days.

# GROUND FLOOR 1506 sq.ft. (139.9 sq.m.) approx.

#### TOTAL FLOOR AREA: 1506 sq.ft. (139.9 sq.m.) approx.

Whilst every attempt has been made to ensure the accuracy of the floorgian contained here, measurements of doors, wesdows, roome and any other terms are apprecionate and no responsibility is taken for any envir, ornission or mis-statement. This plan is for thirsteine purposes only and should be used as such by any prospective purchaser. The services, systems and appliances shown have not been tested and no guarantee as to their operability or etiocincy can be given.