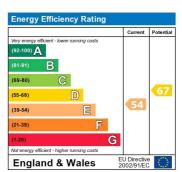

Made with Medicing 100301.

The energy efficiency rating is a measure of the overall efficiency of a home. The higher the rating the more energy efficient the home is and the lower the fuel bills will be.