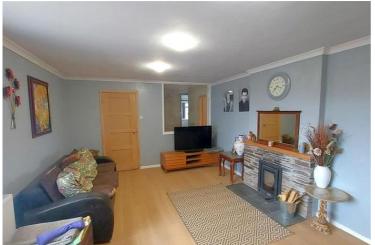

## Lounge

Spacious lounge with uPVC double glazed window to the side elevation. Wood burning stove set into Chimney Breast. Radiator. Doors through to hallway and door through to the kitchen