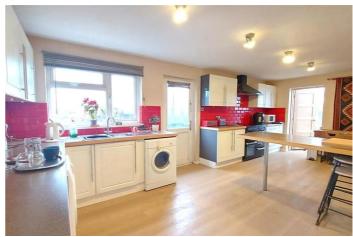

#### Kitchen

Gorgeous modern kitchen comprising of matching floor and wall units in a light cream with contrasting worktop over and tiles splashback. Space and Plumbing for a washing machine, space for a tumble dryer. Space for for large range cooker. uPVC double glazed window and door leading to the side.