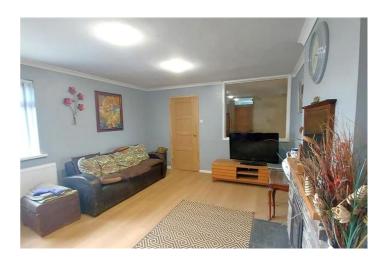

## Lounge

Spacious lounge with uPVC double glazed window to the side elevation. Wood burning stove set into Chimney Breast. Radiator. Doors through to hallway and door through to the kitchen