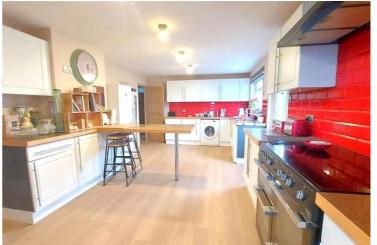

#### Kitchen

Gorgeous modern kitchen comprising of matching floor and wall units in a light cream with contrasting worktop over and tiles splashback. Space and Plumbing for a washing machine, space for a tumble dryer. Space for for large range cooker. uPVC double glazed window and door leading to the side.