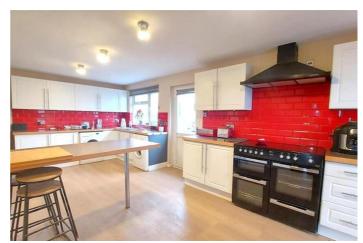

#### Kitchen

Gorgeous modern kitchen comprising of matching floor and wall units in a light cream with contrasting worktop over and tiles splashback. Space and Plumbing for a washing machine, space for a tumble dryer. Space for for large range cooker. uPVC double glazed window and door leading to the side.